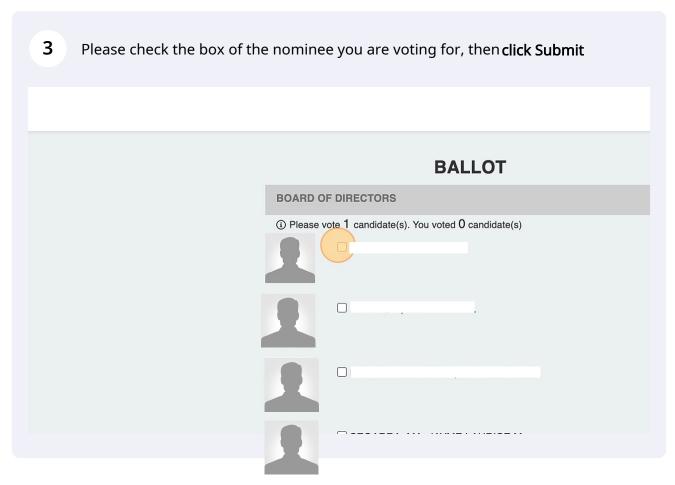

## **BALLOT**

**☑Thank you!** You have successfully voted. The results of the election will be available shortly after the election closes.