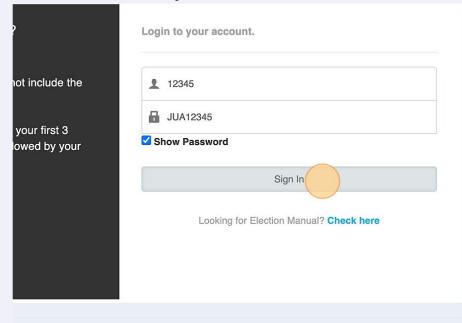

## Step-by-step Procedure for the E-voting

**PCP Bicol Chapter** 

1 Navigate to <u>pcpbicol.com</u>

To login: **Your username** is your PRC Number, please do not include the 0s before the PRC#. **Your password** is the first 3 letters of your first name (capital letters) followed by your PRC number without space.

Example:

Name: Juan Dela Cruz; PRC # 012345

Your Username: 12345 Your Password: JUA12345

A confirmation message will be displayed upon submission of your vote. You will only be allowed to vote once.