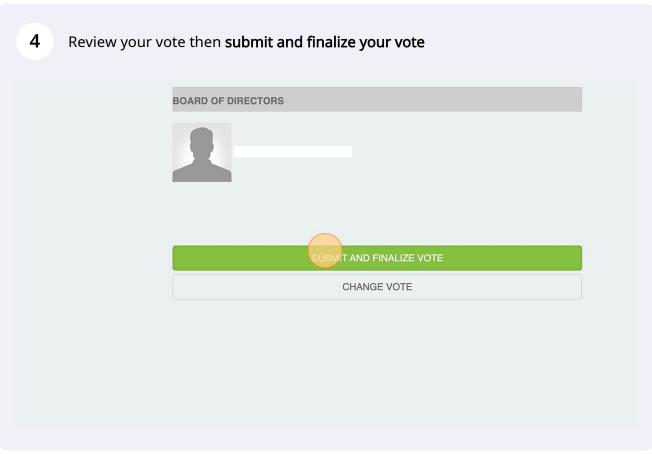

Example:

Name: Juan Dela Cruz; PRC # 012345

Your Username: 12345 Your Password: JUA12345

A confirmation message will be displayed upon submission of your vote. You will only be allowed to vote once.

## **BALLOT**

**☑Thank you!** You have successfully voted. The results of the election will be available shortly after the election closes.